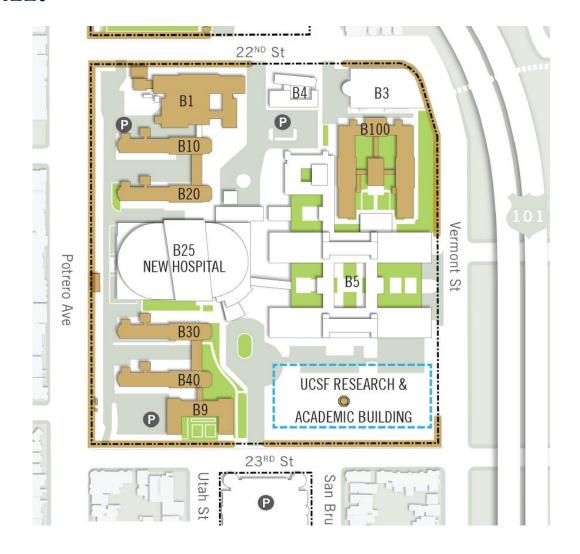

## UCSF Research and Academic Building at Zuckerberg San Francisco General Hospital and Trauma Center

Michael Bade Associate Vice Chancellor Campus Architect University of California, San Francisco

June 19, 2018



## Site Plan:





## Timeline

| LDDA Approved (Complete)                                     | Q1 2018            |
|--------------------------------------------------------------|--------------------|
| Site Investigation Activity & Project Criteria (In Progress) | Q1 2018            |
| Procure Design & Construction Team (In Progress)             | Q1 to Q3 2018      |
| Schematic Design                                             | Q3 to Q4 2018      |
| Prepare Completed Documents for Approval                     | Q2 2019            |
| Governing Bodies Approval                                    | Q2 2019            |
| Road Improvements Construction                               | Q3 2019 to Q2 2020 |
| New Building Construction                                    | Q3 2019 to Q1 2022 |
| Move –